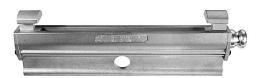

## 16 Inch Mega-Beam Clamp 3 ton

The Mega-Beam Clamp is a low profile sliding jaw design that allows you to secure your load as close to the I-Beam as possible. The I6" model has a 3 ton rating. The two aircraft aluminum jaws are adjusted on the 3/4"-6" tip Acme threaded shaft. The spring loaded handle locks after adjustment. Aluminum construction is half the weight of steel units and has a wider gripping range.

Fastens from 2 inch to 16 inch wide I-Beam flanges up to I" thick. Center hole is I-I/2"

Optional Mega-Beam Clamp jaws can be added to any size Mega-Beam Clamp to fit up to 2" thick beam flanges (see photo on right). Part # MBC2INCHJAWS

Working Load 6000 lbs / 2720 kg

Limit

Dimensions 22.5" L x 7.5T x 2.75"WCenter Hole – I

1/2"

Weight 15.20 Case Quantities each

Order Codes MBC3T-16M 16 Inch Mega-Beam Clamp 3

ton, Silver

MBC3T-16B 16 Inch Mega-Beam Clamp 3

ton, Black Anodized